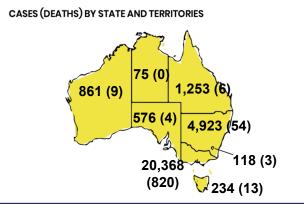

## **CURRENT STATUS OF CONFIRMED CASES**

28,408

909

217

**Total cases** 

**Total deaths** 

**Active cases** 

| ACT | NSW | NT | QLD | SA | TAS | VIC | WA |
|-----|-----|----|-----|----|-----|-----|----|
| 0   | 3   | 4  | 11  | 1  | 0   | 0   | 0  |