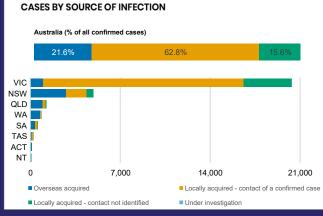

## **CURRENT STATUS OF CONFIRMED CASES**

28,408

909

217

**Total cases** 

**Total deaths** 

**Active cases** 

| ACT | NSW | NT | QLD | SA | TAS | VIC | WA |
|-----|-----|----|-----|----|-----|-----|----|
| 0   | 3   | 4  | 11  | 1  | 0   | 0   | 0  |