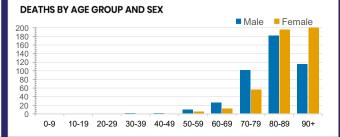

## **CURRENT STATUS OF CONFIRMED CASES**

28,408

909

217

**Total cases** 

**Total deaths** 

**Active cases** 

| ACT | NSW | NT | QLD | SA | TAS | VIC | WA |
|-----|-----|----|-----|----|-----|-----|----|
| 0   | 3   | 4  | 11  | 1  | 0   | 0   | 0  |