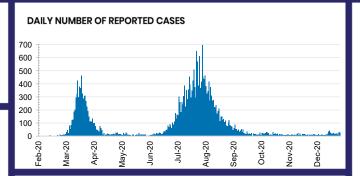

----|-----|----|-----|----|-----|-----|----|
| 0   | 3   | 4  | 11  | 1  | 0   | 0   | 0  |





CONDUCTED

| 0.3% | POSITIVE |
|------|----------|
|------|----------|

| ACT           | NSW            | NT               | QLD           |
|---------------|----------------|------------------|---------------|
| 136,942       | 4,087,569      | 82,325           | 1,477,108     |
| POSITIVE      | POSITIVE       | POSITIVE         | POSITIVE      |
| 0.1%          | 0.1%           | 0.1%             | 0.1%          |
|               |                |                  |               |
| SA            | TAS            | VIC              | WA            |
| SA<br>830,746 | TAS<br>143,606 | VIC<br>3,875,893 | WA<br>626,447 |
|               | 11.15          |                  | ****          |



| Confirmed<br>Cases                | Austra<br>lia           | ACT | NSW             | NT | QLD   | SA    | TAS          | VIC                     | WA    |
|-----------------------------------|-------------------------|-----|-----------------|----|-------|-------|--------------|-------------------------|-------|
| Residential<br>Care<br>Recipients | 2049<br>[1364]<br>(685) | 0   | 61 [33]<br>(28) | 0  | 1 (1) | 0     | 1 (1)        | 1986<br>[1331]<br>(655) | 0     |
| In Home Care<br>Recipients        | 81 [73]<br>(8)          | 0   | 13 [13]         | 0  | 8 [8] | 1 [1] | 5 [3]<br>(2) | 53 [48]<br>(5)          | 1 (1) |