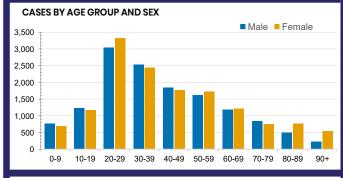

## **CURRENT STATUS OF CONFIRMED CASES**

28,408

909

217

**Total cases** 

**Total deaths** 

**Active cases** 

| ACT | NSW | NT | QLD | SA | TAS | VIC | WA |
|-----|-----|----|-----|----|-----|-----|----|
| 0   | 3   | 4  | 11  | 1  | 0   | 0   | 0  |